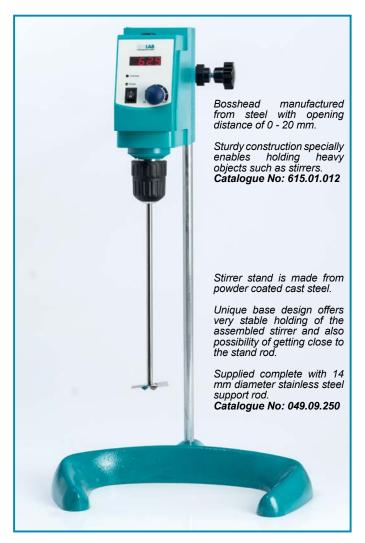

and explotion proof DC motor offers a stirring volume up to 20 It with a smooth start without sample overflow and a quick stop.
- > Sturdy aluminium main body efficiently absorbs and emits the heat generated by the motor.
- ➤ Electronic speed control from 0 to 2200 rpm provides a gentle revolution and precise stirring speed even at high temperatures.
- Large LED panel for simultaneous display for set & actual speed.
- Overload safety feature automatically stops the operation and protects all mechanical and electronic components.
- > Stirring shafts can be easily inserted to their position by "push through" system.
- Stirring shaft, stand and fixing clamp are not supplied as a standard accesory. These should be ordered separately.

## accesories for mechanical stirrer - "stand & bosshead"



## accesories for mechanical stirrer - "stirring shafts"





| catalogue<br>number | shaft<br>type | shaft<br>dia. & length | shaft<br>material | recommended for     |
|---------------------|---------------|------------------------|-------------------|---------------------|
| 615.01.101          | cross         | 9,0 x 400 mm           | st. steel         | medium & high speed |
| 615.01.103          | cross         | 8,5 x 350 mm           | PTFE              | medium & high speed |