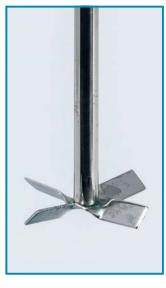

## accesories for mechanical stirrer - "stirring shafts"

| catalogue<br>number | shaft<br>type | shaft<br>dia. & length | shaft<br>material | recommended for     |
|---------------------|---------------|------------------------|-------------------|---------------------|
| 615.01.101          | cross         | 9,0 x 400 mm           | st. steel         | medium & high speed |
| 615.01.103          | cross         | 8,5 x 350 mm           | PTFE              | medium & high speed |