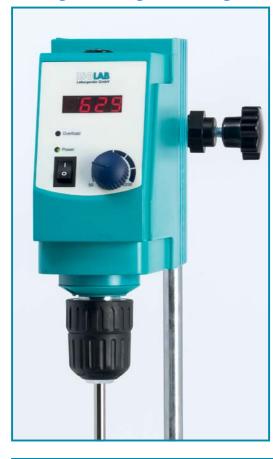

## **MECHANICAL STIRRER - "light duty"**

| catalogue no   | 615.01.001    |  |  |
|----------------|---------------|--|--|
| dimensions     | 83x220x186 mm |  |  |
| weight         | 2,6 kg        |  |  |
| motor type     | DC motor      |  |  |
| power          | 70 W          |  |  |
| voltage        | 100 - 240 V   |  |  |
| frequency      | 50 / 60 Hz    |  |  |
| capacity       | 20 L          |  |  |
| range          | 0 - 2200 rpm  |  |  |
| display        | LED           |  |  |
| resolution     | ± 1 rpm       |  |  |
| max. torque    | 40 Ncm        |  |  |
| max. viscosity | 10000 mPas    |  |  |
| chuck dia.     | 0,5 - 10 mm   |  |  |

- ➤ Highly reliable design for stirring low to medium viscous media with a vibration free and silent operation.
- Maintenance free, silent and explotion proof DC motor offers a stirring volume up to 20 It with a smooth start without sample overflow and a quick stop.
- > Sturdy aluminium main body efficiently absorbs and emits the heat generated by the motor.
- ➤ Electronic speed control from 0 to 2200 rpm provides a gentle revolution and precise stirring speed even at high temperatures.
- Large LED panel for simultaneous display for set & actual speed.
- Overload safety feature automatically stops the operation and protects all mechanical and electronic components.
- > Stirring shafts can be easily inserted to their position by "push through" system.
- Stirring shaft, stand and fixing clamp are not supplied as a standard accesory. These should be ordered separately.