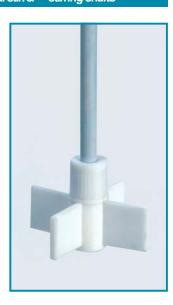

## accesories for mechanical stirrer - "stirring shafts"

| catalogue<br>number | shaft<br>type | shaft<br>dia. & length | shaft<br>material | recommended for     |
|---------------------|---------------|------------------------|-------------------|---------------------|
| 615.01.101          | cross         | 9,0 x 400 mm           | st. steel         | medium & high speed |
| 615.01.103          | cross         | 8,5 x 350 mm           | PTFE              | medium & high speed |