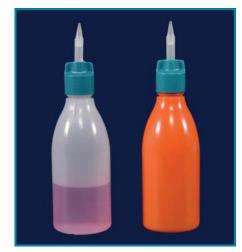

## **BOTTLES - "dropping"**

- Manufactured from transparent polyethylene with a dropping cap. Cap can be easily dismantled for cleaning.
- ➤ Dispensing tip provides similar size drops at all times. The dispensing tip can be cut to increase the drop volume
- > Amber bottles prevent UV lights to penetrate into the bottle.