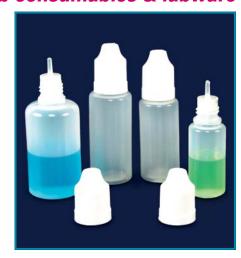

## **BOTTLES - "dropping"**

- Manufactured from transparent polyethylene with a dropping cap. Cap can be easily dismantled for cleaning.
- ➤ Dispensing tip provides similar size drops at all times. Supplied with a pushto-open cap for safety reasons.

| catalogue<br>number | volume | pack<br>quantity |
|---------------------|--------|------------------|
| 062.10.010          | 10 ml  | 10 pieces        |
| 062.10.015          | 15 ml  | 10 pieces        |
| 062.10.020          | 20 ml  | 10 pieces        |
| 062.10.030          | 30 ml  | 10 pieces        |