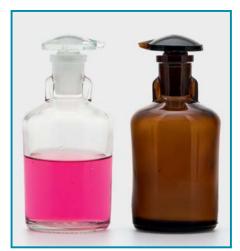

## **BOTTLES - "dropping"**

- clear bottles amber bottles volume auantity 062.12.050 062.13.050 50 ml 1 piece 062.12.100 062.13.100 100 ml 1 piece
- Manufactured from heat resistant, durable borosilicate glass with a rubber dropping cap. Cap can be easily dismantled for cleaning.
- Dispensing tip provides similar size drops at all times.
- Amber bottles prevent UV lights to penetrate into the bottle.