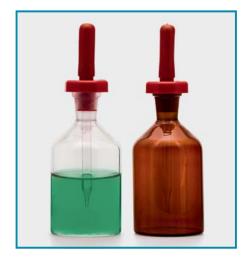

## **BOTTLES - "dropping"**

- clear bottles amber bottles volume auantity 062.12.050 062.13.050 50 ml 1 piece 062.12.100 062.13.100 100 ml 1 piece
- Manufactured from heat resistant, durable borosilicate glass with a rubber dropping cap. Cap can be easily dismantled for cleaning.
- Dispensing tip provides similar size drops at all times.
- Amber bottles prevent UV lights to penetrate into the bottle.