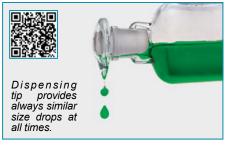

- Manufactured from heat resistant, durable borosilicate glass with a glass dropping cap.
- Dispensing tip provides similar size drops at all times.
- Amber bottles prevent UV lights to penetrate into the bottle.